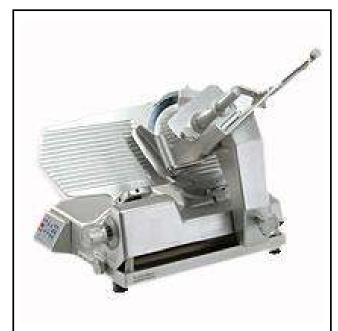

## Food slicers 330 mm Gravity Slicer, belt transmission, automatic

| ITEM #  |  |  |
|---------|--|--|
| MODEL # |  |  |
| NAME #  |  |  |
|         |  |  |
| SIS #   |  |  |
| AIA#    |  |  |

603329 (FM33B)

Gravity slicer, automatic with slice counter, blade diameter 330 mm belt transmission - 4 speeds and 3 strokes

#### Item No.

Base and main components in high polished satin finished anodized aluminium for long lasting, hygiene and ease of cleaning. The blade is in hollow ground hard chrome with blade guard ring for added protection. Model equipped with cut thickness adjusting knob, top mounted sharpener, cover blade and product deflector - easily removable for cleaning. Ventilated blade drive motor. Poly V-belt drive system for quiet operation and economical service. Removable carriage system permanently lubrificated with automatic clutch. IP42 water protection.

#### **Main Features**

- Gravity slicer with slice counter, manual or fully automatic operation.
- Slice thickness from 0 to 24 mm.
- Cut thickness-adjusting knob (millimeter adjustment).
- Belt driven transmission.
- Ventilated blade drive motor designed for continuous use, with Poly V-belt drive system for guiet operation and economical service.
- Removable carriage system permanently lubrificated with automatic clutch.
- Top-mounted stone blade sharpener and cover blade easy to remove.
- Supplied with blade removal tool.
- Highest degree of safety in functioning, cleaning and maintenance.
- Cutting capacity for 330 mm model:-square: 130x130-rectangular: 130x255-round: 200

## Construction

- Compact design.
- Made in high polished satin finished anodized aluminium. This procedure guarantees high hygienic standards of the parts interested by the cut and resistance to acids, salts and oxidation processes.
- The blade is made of hollow ground hard chrome with blade guard ring for added protection.
- Plexiglass safety hand guard as standard.
- IP67 complete waterproof.