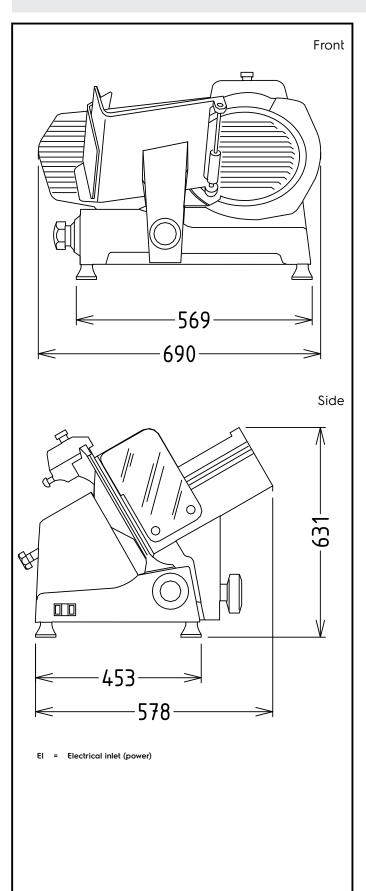

### **Key Information:**

External dimensions, Width: 690 mm
External dimensions, Depth: 578 mm
External dimensions, Height: 531 mm
Net weight (kg): 55

Food slicers 330 mm Gravity Slicer, belt transmission, automatic